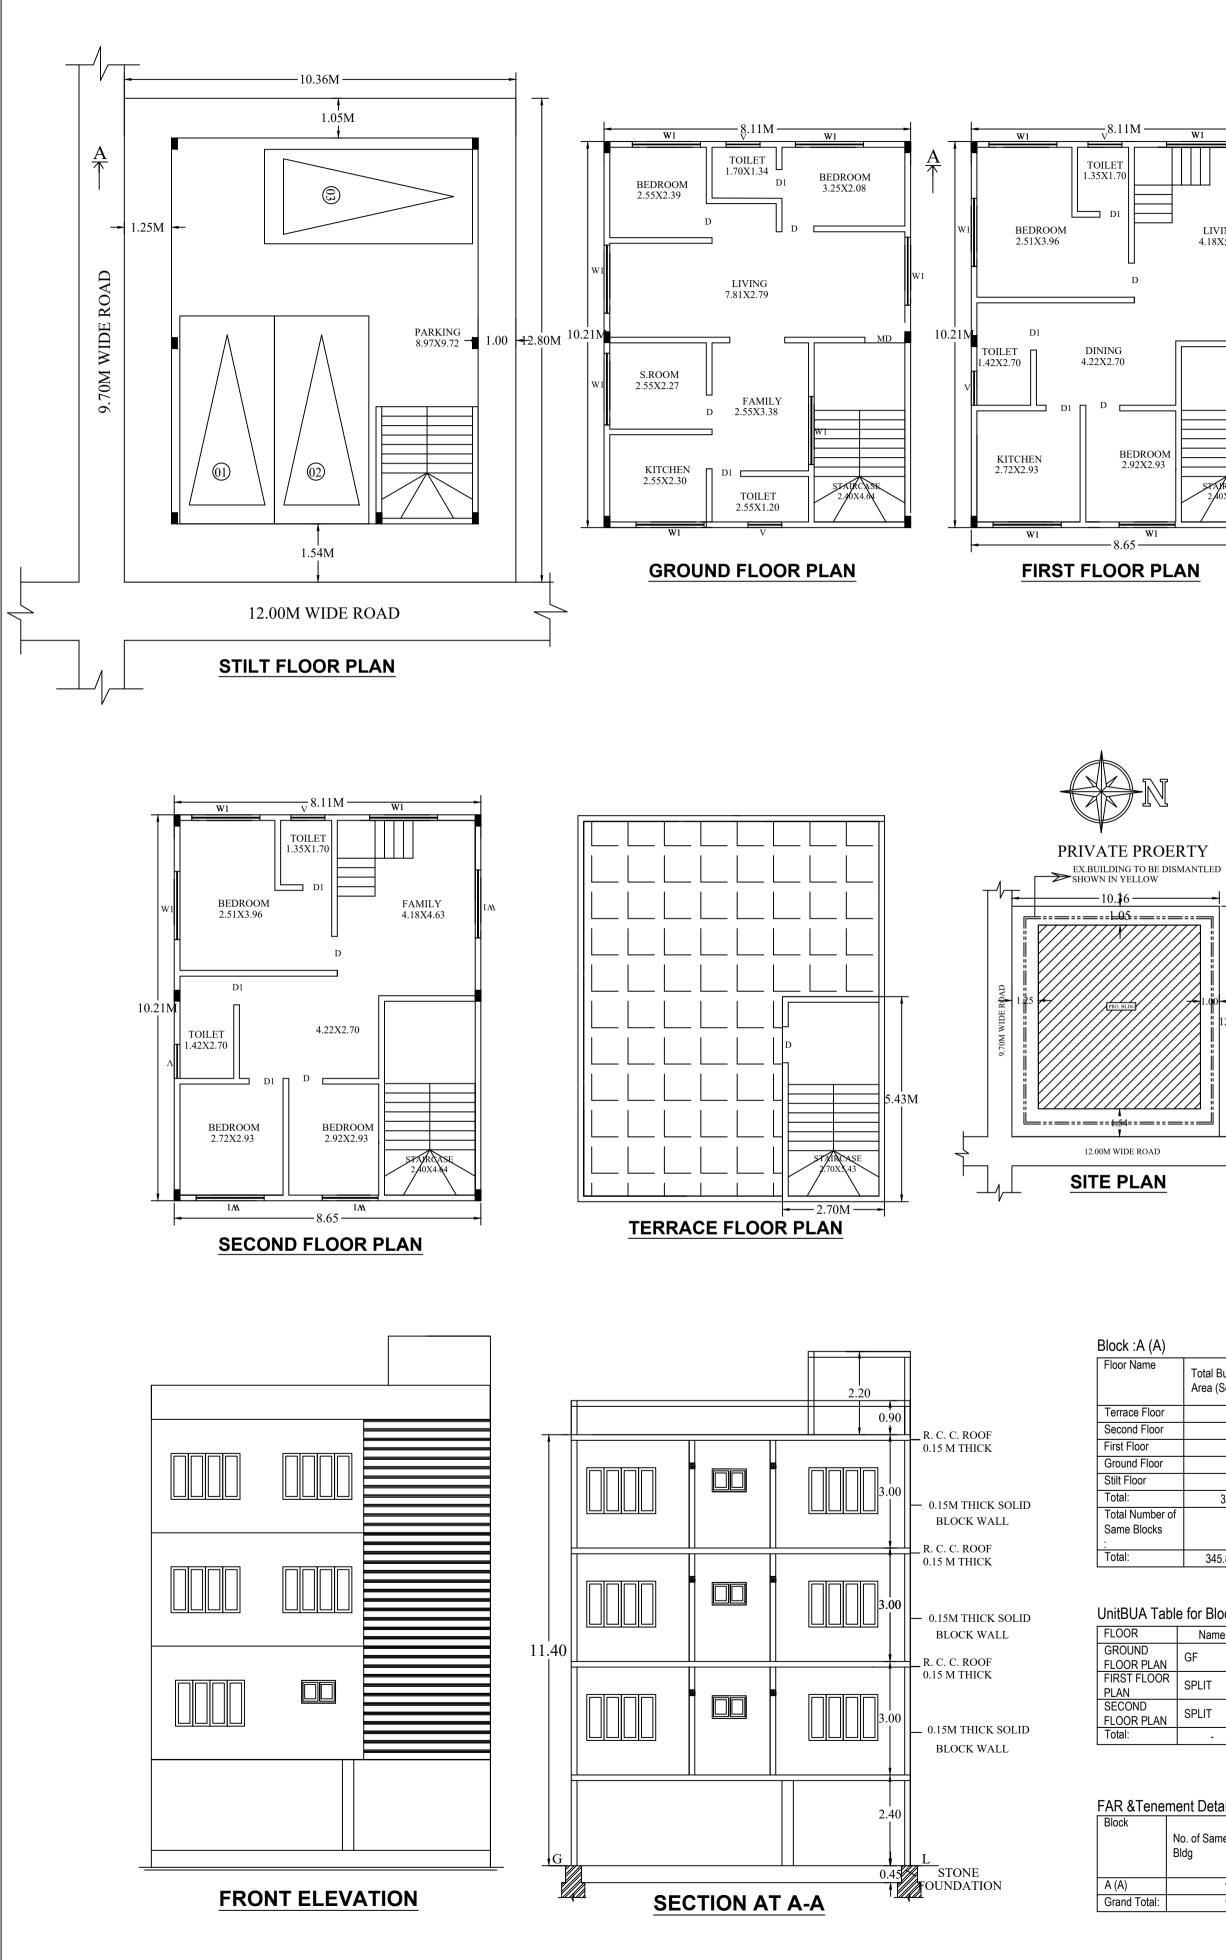

| ~ (/ )             |                                 |                             |         |                               |                |            |  |
|--------------------|---------------------------------|-----------------------------|---------|-------------------------------|----------------|------------|--|
| ame                | Total Built Up<br>Area (Sq.mt.) | Deductions (Area in Sq.mt.) |         | Proposed FAR<br>Area (Sq.mt.) | Total FAR Area | Tnmt (No.) |  |
|                    | Area (Sq.mt.)                   | StairCase                   | Parking | Resi.                         | (Sq.mt.)       |            |  |
| e Floor            | 14.65                           | 14.65                       | 0.00    | 0.00                          | 0.00           | 00         |  |
| l Floor            | 82.80                           | 12.30                       | 0.00    | 70.50                         | 70.50          | 00         |  |
| oor                | 82.80                           | 11.12                       | 0.00    | 71.68                         | 71.68          | 01         |  |
| Floor              | 82.80                           | 11.36                       | 0.00    | 71.44                         | 71.44          | 01         |  |
| or                 | 82.80                           | 7.08                        | 75.72   | 0.00                          | 0.00           | 00         |  |
|                    | 345.85                          | 56.51                       | 75.72   | 213.62                        | 213.62         | 02         |  |
| umber of<br>Blocks | 1                               |                             |         |                               |                |            |  |
|                    | 345.85                          | 56.51                       | 75.72   | 213.62                        | 213.62         | 02         |  |

## UnitBUA Table for Block :A (A)

| २            | Name  | UnitBUA Type | UnitBUA Area | Carpet Area | No. of Rooms | No. of Tenement |
|--------------|-------|--------------|--------------|-------------|--------------|-----------------|
| ND<br>R PLAN | GF    | FLAT         | 70.35        | 70.35       | 7            | 1               |
| FLOOR        | SPLIT | FLAT         | 139.28       | 139.28      | 4            | 1               |
| ND<br>R PLAN | SPLIT | FLAT         | 0.00         | 0.00        | 5            | 0               |
|              | -     | -            | 209.63       | 209.63      | 16           | 2               |

| FAR &Tene    | ment Details        | 5                               |               |                |                                  |                            |            |
|--------------|---------------------|---------------------------------|---------------|----------------|----------------------------------|----------------------------|------------|
| Block        | No. of Same<br>Bldg | Total Built Up<br>Area (Sq.mt.) | Deductions (A | rea in Sq.mt.) | Proposed FAR<br>Area<br>(Sq.mt.) | Total FAR<br>Area (Sq.mt.) | Tnmt (No.) |
|              |                     |                                 | StairCase     | Parking        | Resi.                            |                            |            |
| A (A)        | 1                   | 345.85                          | 56.51         | 75.72          | 213.62                           | 213.62                     | 02         |
| Grand Total: | 1                   | 345.85                          | 56.51         | 75.72          | 213.62                           | 213.62                     | 2.00       |
|              |                     |                                 |               |                |                                  |                            |            |