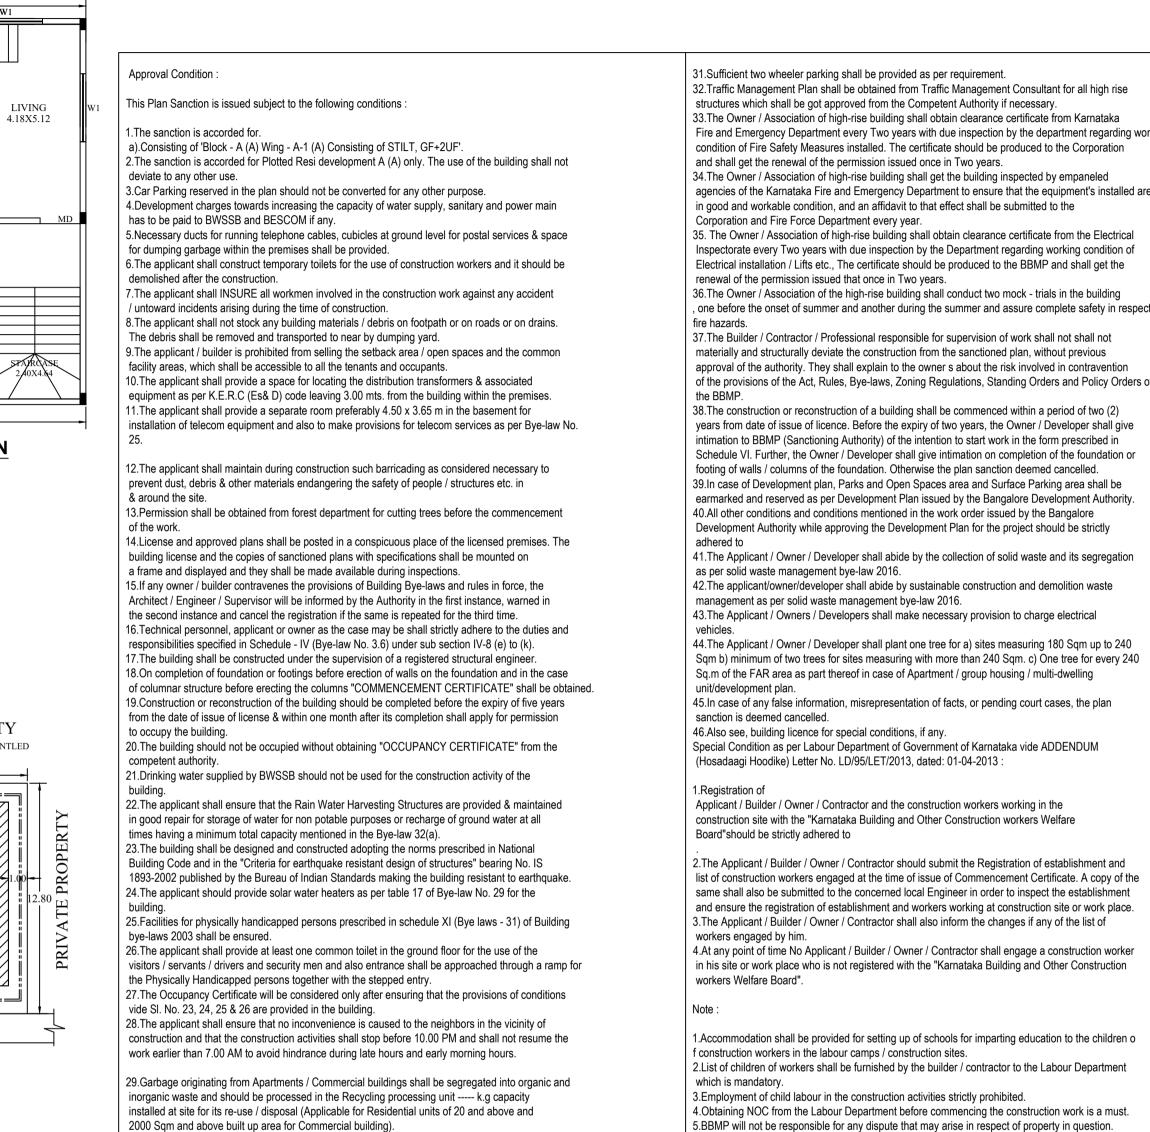

2000 Sgm and above built up area for Commercial building). 30. The structures with basement/s shall be designed for structural stability and safety to ensure for soil stabilization during the course of excavation for basement/s with safe design for retaining walls and super structure for the safety of the structure as well as neighboring property, public roads and footpaths, and besides ensuring safety of workman and general public by erecting safe barricades.

6.In case if the documents submitted in respect of property in question is found to be false or fabricated, the plan sanctioned stands cancelled automatically and legal action will be initiated.

| Vehicle Type  | R   | eqd.          | Achieved |               |  |
|---------------|-----|---------------|----------|---------------|--|
|               | No. | Area (Sq.mt.) | No.      | Area (Sq.mt.) |  |
| Car           | 2   | 27.50         | 3        | 41.25         |  |
| Total Car     | 2   | 27.50         | 3        | 41.25         |  |
| TwoWheeler    | -   | 13.75         | 0        | 0.00          |  |
| Other Parking | -   | -             | -        | 34.47         |  |
| Total         |     | 41.25         |          | 75.72         |  |

## **Block USE/SUBUSE Details**

| Block Name | Block Use   | Block SubUse                | Block Structure        | Block Land Use<br>Category |
|------------|-------------|-----------------------------|------------------------|----------------------------|
| A (A)      | Residential | Plotted Resi<br>development | Bldg upto 11.5 mt. Ht. | R                          |

## Required Parking(Table 7a)

| Block | Туре        | SubUse                      | Area     | Ur    | iits  |            | Car   |       |
|-------|-------------|-----------------------------|----------|-------|-------|------------|-------|-------|
| Name  | туре        | Subuse                      | (Sq.mt.) | Reqd. | Prop. | Reqd./Unit | Reqd. | Prop. |
| A (A) | Residential | Plotted Resi<br>development | 50 - 225 | 1     | -     | 1          | 2     | -     |
|       | Total :     |                             | -        | -     | -     | -          | 2     | 3     |